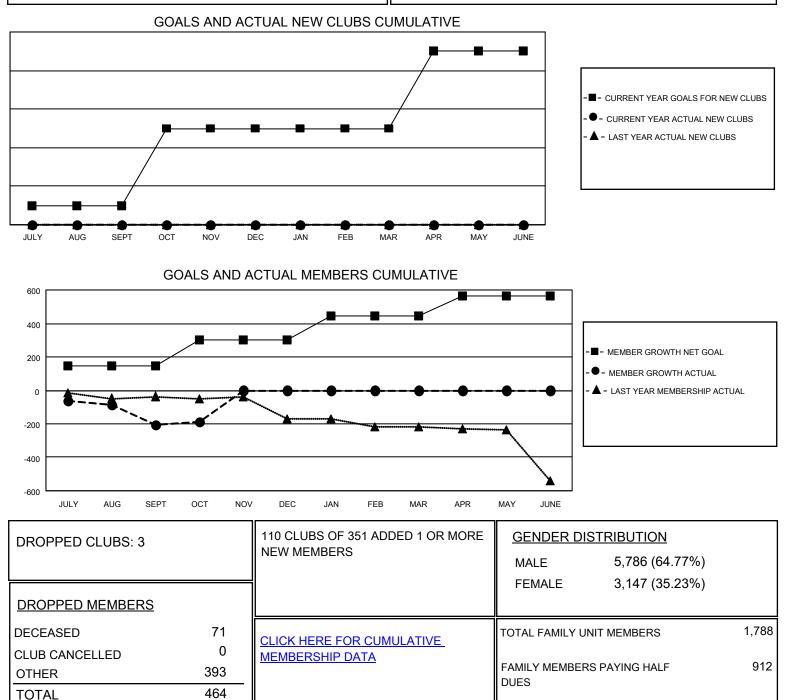

## GMT MONTHLY MEMBERSHIP PROGRESS REPORT Results as of: 10/31/2023

**Multiple District 11** 

LOCATION: MICHIGAN

GMT: OPEN

GMT CA 1

| Clubs                 |               |           |               | Members               |                        |                         |                                                    |
|-----------------------|---------------|-----------|---------------|-----------------------|------------------------|-------------------------|----------------------------------------------------|
| RESULTS FOR 2023-2024 |               |           |               | RESULTS FOR 2023-2024 |                        |                         |                                                    |
| QUARTER               | NEW CLUB GOAL | NEW CLUBS | DROPPED CLUBS | QUARTER               | BER GROWTH NET<br>GOAL | MEMBER GROWTH<br>ACTUAL | DROPPED<br>MEMBERS ACTUAI<br>(including transfers) |
| JULY/AUG/SEPT         | 1             | 0         | 3             | JULY/AUG/SEPT         | 144                    | 231                     | 406                                                |
| OCT/NOV/DEC           | 4             | 0         | 0             | OCT/NOV/DEC           | 156                    | 82                      | 58                                                 |
| JAN/FEB/MAR           | 0             | 0         | 0             | JAN/FEB/MAR           | 143                    | 0                       | 0                                                  |
| APR/MAY/JUNE          | 4             | 0         | 0             | APR/MAY/JUNE          | 119                    | 0                       | 0                                                  |